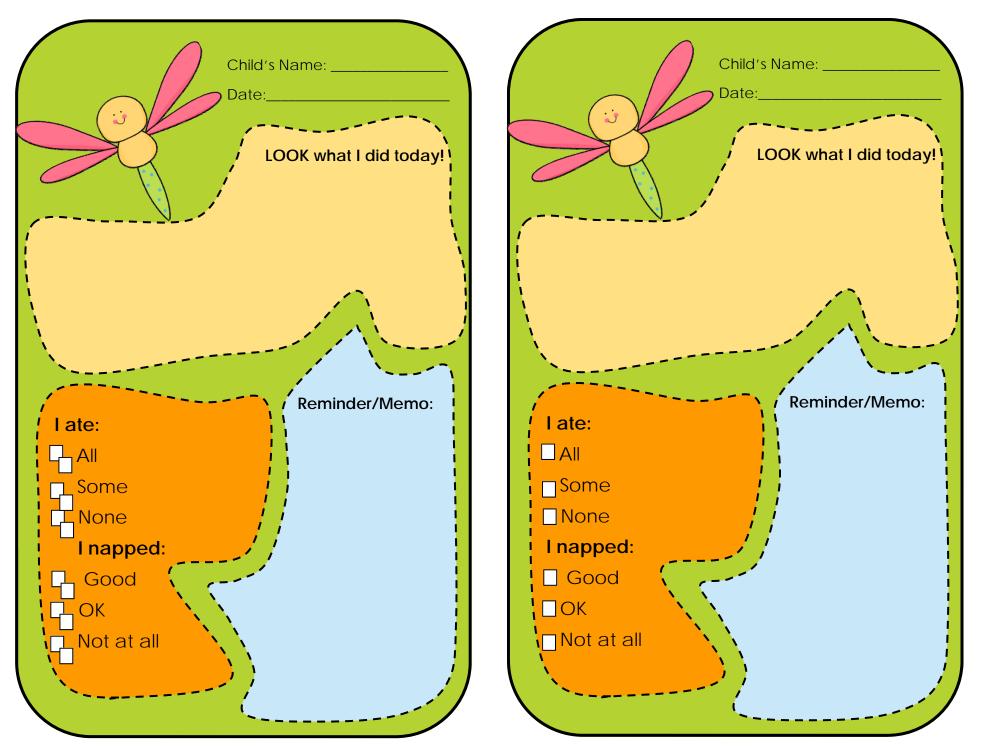

- 7. July Teacher/Provider Calendar
- 8. July Lesson Plan
- 9. July Concepts Puzzle
- 10. July Cut-n-Paste Parts of a Crab

- 11. July Word Wall
- 12. July Pre-Primer Word Cards
- 13. July Number Order Sequence Cards
- 14. July See H, Say H, Spell H, Write H
- 15. July Fly / Crawl Sort





Yesterday was...

Today is...

Tomorrow will be ...

Sunday

Monday

Tuesday

Wednesday

Thursday

Friday

Saturday



Copyright © 2013-2016 Pan Ball Unlimited \* www.panballunlimited.com \* Graphics by My Cute Graphics \* www.mycutegraphics.com



Copyright @ 2013-2016 Pan Ball Unlimited \* www.panballunlimited.com \* Graphics by My Cute Graphics \* www.mycutegraphics.com



Copyright @ 2013-2016 Pan Ball Unlimited \* www.panballunlimited.com \* Graphics by My Cute Graphics \* www.mycutegraphics.com



Copyright @ 2013-2016 Pan Ball Unlimited \* www.panballunlimited.com \* Graphics by My Cute Graphics \* www.mycutegraphics.com



Copyright @ 2013-2016 Pan Ball Unlimited \* www.panballunlimited.com \* Graphics by My Cute Graphics \* www.mycutegraphics.com

### Preschool Menu Please refer to the USDA Meal Requirements Manual and Guidelines for serving sizes and credible foods. MENU Wednesday Monday Tuesday Thursday Friday Breakfast Milk Fruit/Vegetable Bread/Cereal AM Snack (Any 2) Milk Meat or Alternative Fruit/Vegetable Bread/Cereal Lunch Milk Meat or Alternative Fruit/Vegetable (2) Bread/or Alternative PM Snack (Any 2) Milk Meat or Alternative Fruit/Vegetable

Bread/or Alternative

# JULY Infant Menu

| MENU