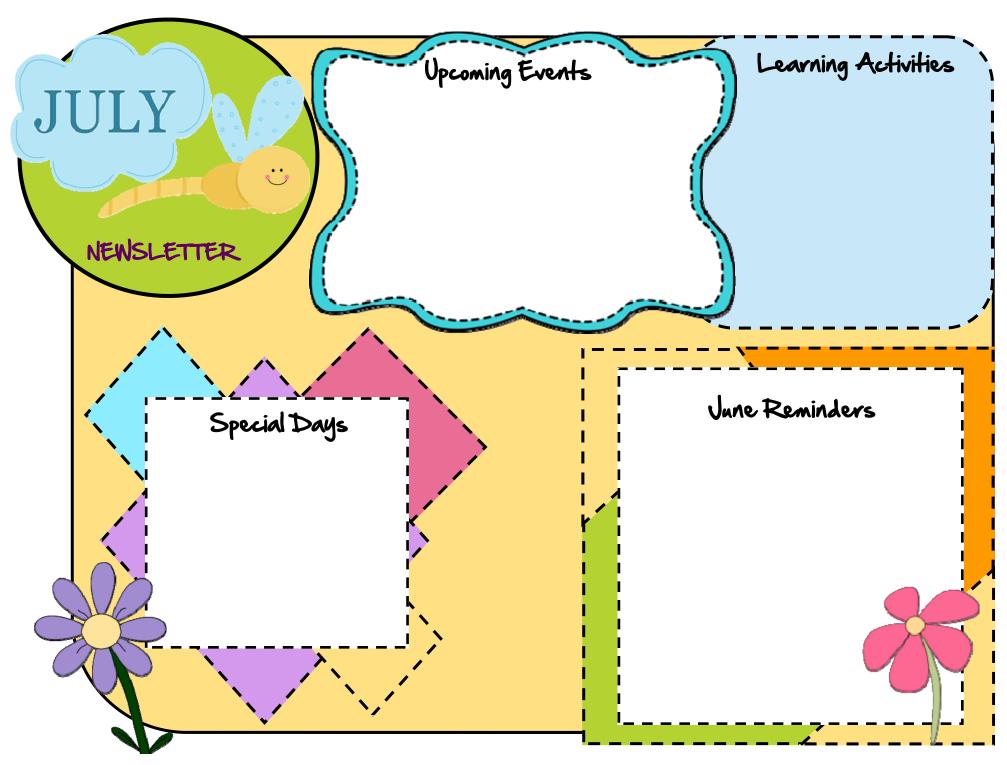

July Word Wall
- 12. July Pre-Primer Word Cards
- 13. July Number Order Sequence Cards
- 14. July See H, Say H, Spell H, Write H
- 15. July Fly / Crawl Sort





Yesterday was...

Today is...

Tomorrow will be ...

Sunday

Monday

Tuesday

Wednesday

Thursday

Friday

Saturday



Copyright © 2013-2016 Pan Ball Unlimited \* www.panballunlimited.com \* Graphics by My Cute Graphics \* www.mycutegraphics.com



Copyright @ 2013-2016 Pan Ball Unlimited \* www.panballunlimited.com \* Graphics by My Cute Graphics \* www.mycutegraphics.com



Copyright @ 2013-2016 Pan Ball Unlimited \* www.panballunlimited.com \* Graphics by My Cute Graphics \* www.mycutegraphics.com



Copyright @ 2013-2016 Pan Ball Unlimited \* www.panballunlimited.com \* Graphics by My Cute Graphics \* www.mycutegraphics.com



Copyright @ 2013-2016 Pan Ball Unlimited \* www.panballunlimited.com \* Graphics by My Cute Graphics \* www.mycutegraphics.com

### Preschool Menu Please refer to the USDA Meal Requirements Manual and Guidelines for serving sizes and credible foods. MENU Wednesday Monday Tuesday Thursday Friday Breakfast Milk Fruit/Vegetable Bread/Cereal AM Snack (Any 2) Milk Meat or Alternative Fruit/Vegetable Bread/Cereal Lunch Milk Meat or Alternative Fruit/Vegetable (2) Bread/or Alternative PM Snack (Any 2) Milk Meat or Alternative Fruit/Vegetable

Bread/or Alternative

# JULY Infant Menu

| MENU