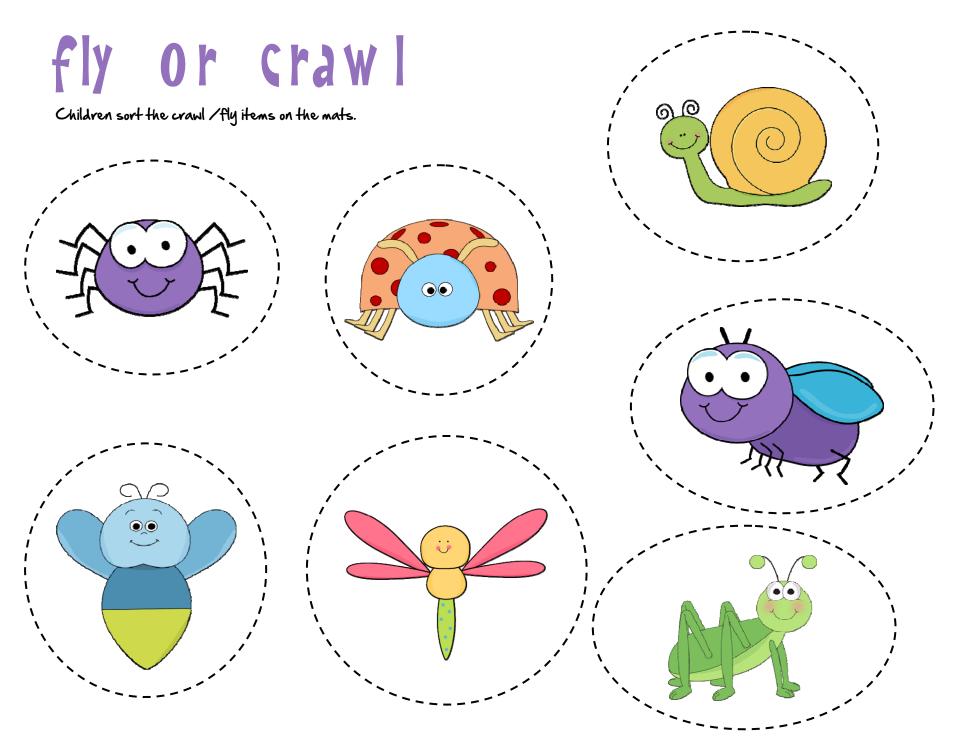

- 11. July Word Wall
- 12. July Pre-Primer Word Cards
- 13. July Number Order Sequence Cards
- 14. July See H, Say H, Spell H, Write H
- 15. July Fly / Crawl Sort

Yesterday was...

Today is...

Tomorrow will be ...

## Crawl

## Crawl

Copyright @ 2013-2016 Pan Ball Unlimited