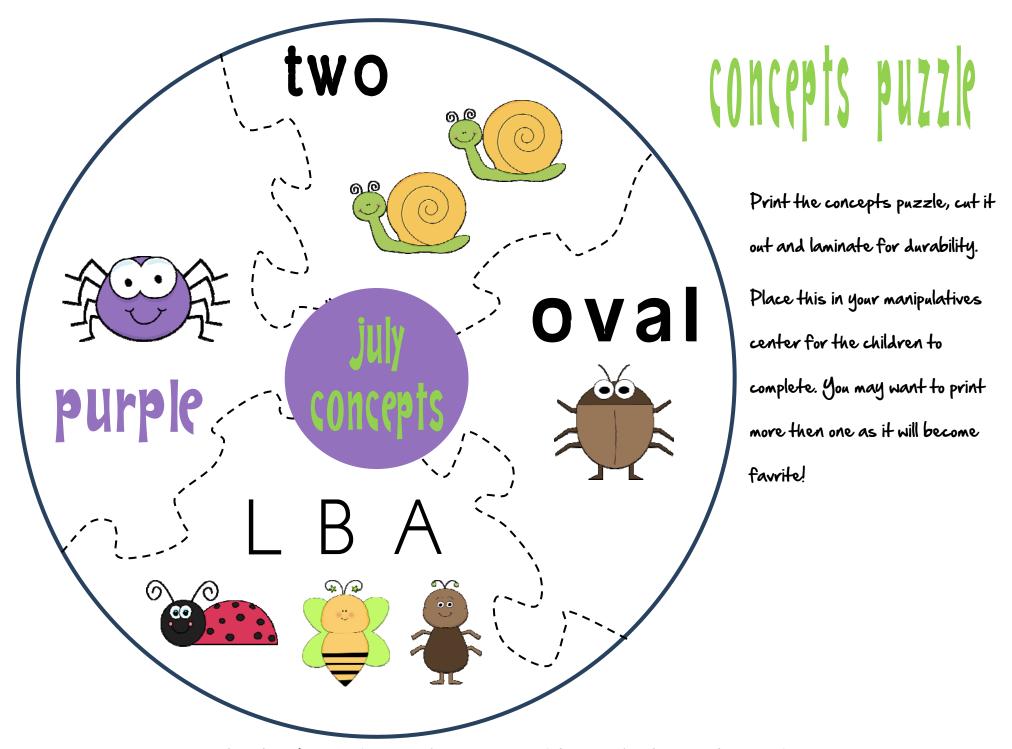

Print the June monthly pack and use it to teach the children a variety of concepts.

- 1. July Calendar Pieces
- 2. July Daily Notes
- 3. July Newsletter
- 4. July Menus
- 5. July Children's Calendar
- 6. July Sign In/Sign Out Sheet
- 7. July Teacher/Provider Calendar
- 8. July Lesson Plan
- 9. July Concepts Puzzle
- 10. July Cut-n-Paste Parts of a Crab