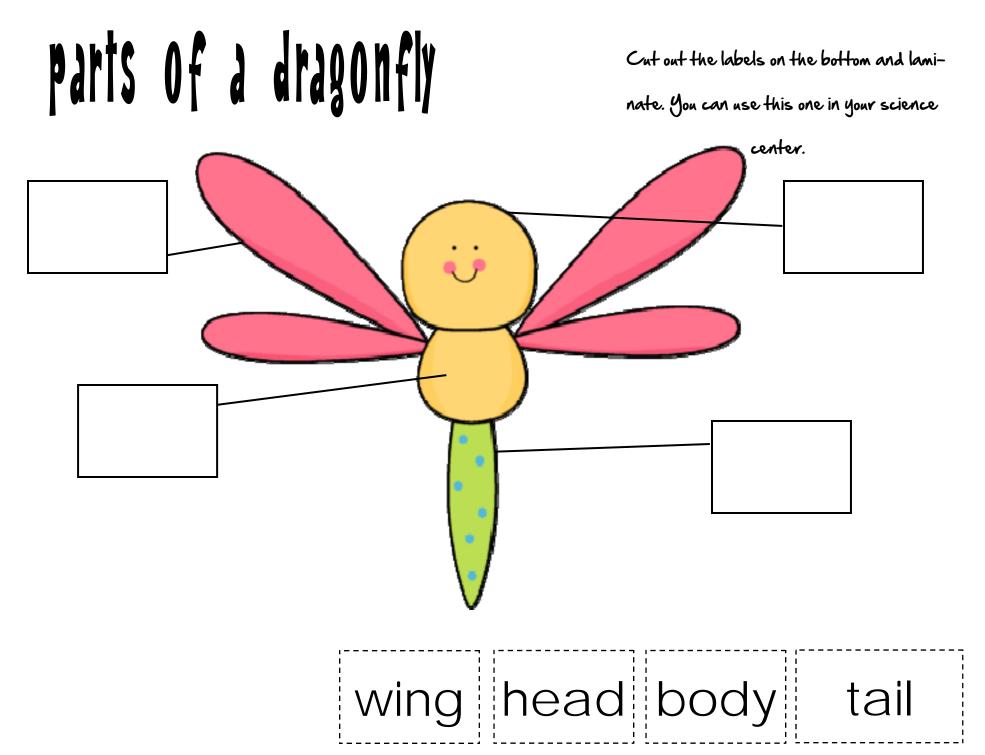

| 29     | 30       |       |
|        |        |         |           |          |        |          |       |
| 31     |        |         |           |          |        |          |       |
|        |        |         |           |          |        |          |       |



## Lesson Plan

| Circle Time     | Morning Group          | Music/Movement    | Avts/Cvafts      | Notes |
|-----------------|------------------------|-------------------|------------------|-------|
| Science/Sensory | Math/<br>Manipulatives | Drama Play/Blocks | Literacy/Writing |       |
| Story Time      | Ontdoor Sun            | Extras            | Afternoon Group  |       |



Copyright @ 2013-2016 Pan Ball Unlimited \* www.panballunlimited.com \* Graphics by My Cute Graphics \* www.mycutegraphics.com





Copyright @ 2013-2016 Pan Ball Unlimited \* www.panballunlimited.com \* Graphics by My Cute Graphics \* www.mycutegraphics.com

## july word wall

Cut out the may word wall cards and laminate them. Place them in your circle time area or use them in your writing center.

























Cut out the gardening pre-primer cards, cut them apart and laminate. Use these in your writing center or hang them on your Cut out the gardening pre-primer cards, cut them apart and wall for the children to practice reading.













Copyright © 2013-2016 Pan Ball Unlimited \* www.panballunlimited.com \* Graphics by My Cute Graphics \* www.mycutegraphics.com



Copyright @ 2013-2016 Pan Ball Unlimited \* www.panballunlimited.com \* Graphics by My Cute Graphics \* www.mycutegraphics.com



Copyr