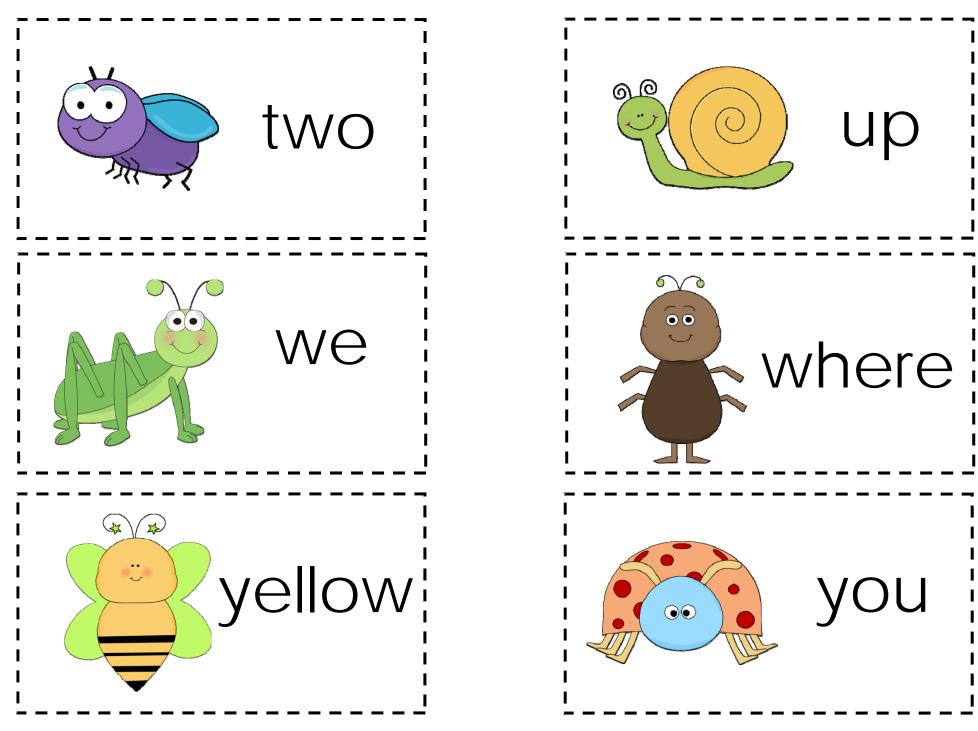

## july word wall

Cut out the may word wall cards and laminate them. Place them in your circle time area or use them in your writing center.

Cut out the gardening pre-primer cards, cut them apart and laminate. Use these in your writing center or hang them on your Cut out the gardening pre-primer cards, cut them apart and wall for the children to practice reading.