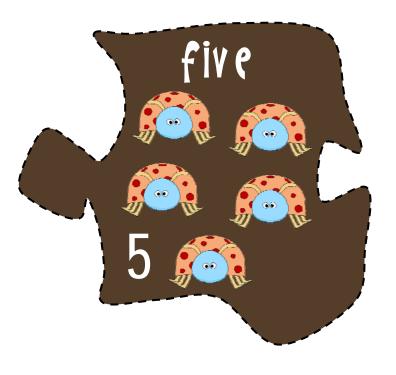

# bugs number order sequence cards

Print the beach/sea number order cards, cut them apart and laminate for durability.

Place them in your math center for the children to put in the correct number order! You may want to print more then one so children can work on them together.