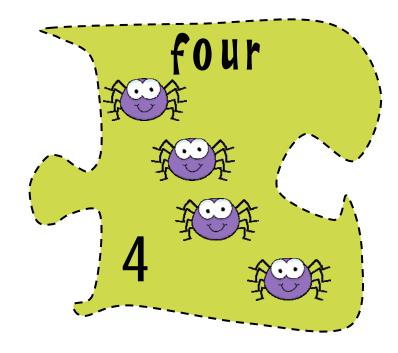

# bugs number order sequence cards

Print the beach/sea number order cards, cut them apart and laminate for durability.

Place them in your math center for the children to put in the correct number order! You may want to print more then one so children can work on them together.