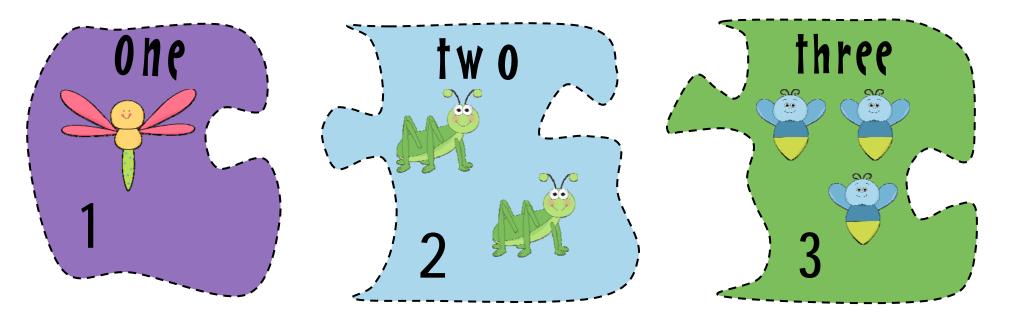

# bugs number order sequence cards

Print the beach/sea number order cards, cut them apart and laminate for durability.

Place them in your math center for the children to put in the correct number order! You may want to print more then one so children can work on them together.